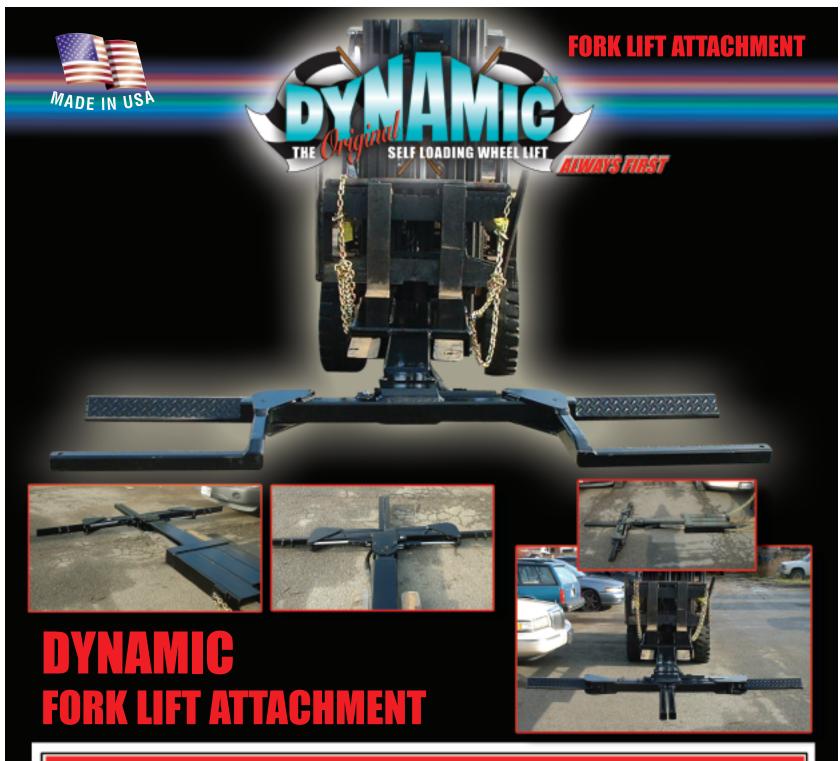

## **DYNAMIC FORK LIFT ATTACHMENT WITH 90° CAPABILITY**

The Dynamic Forklift Attachment gives your company the ability to relocate automobiles at your auto Auction, Dealership, Repair Shop, Salvage Yard, Impound Yard and just about anywhere a vehicle needs to be relocated.

While damage is always a concern when relocating vehicles. The Dynamic Forklift Attachment offers greater visibility and mobility for relocating vehicles into tight areas.

Built with a Capacity of 5,000 lb, The Dynamic Forklift Attachment is Strong, Stable, and Built to Last.

Isn't it time that you put The Dynamic Forklift Attachment to work for you?

(800) 831-9299 • www.DYNAMICTOW.com